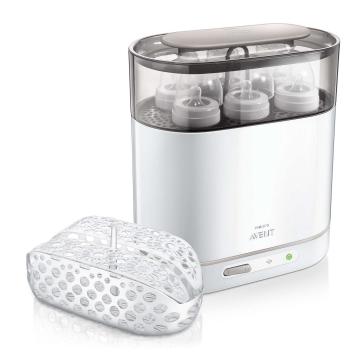

#### Flexible 4-in-1 sterilizer

The sterilizer's unique modular design enables you to fit the bottles and accessories flexibly, and organize them easily. Thus loading and unloading are very convenient. It also takes up minimal kitchen space. The included dishwasher basket keeps small items together in the dishwasher and allows you to transfer them all at once into the sterilizer.

#### Spacious design

Holds up to six 330 ml / 11oz Philips Avent Classic and Natural bottles to be sterilized at once.

# **Works across bottle types**

The sterilizer is suitable for use with both standard neck and wide neck baby bottles. It also fits other baby products and accessories.