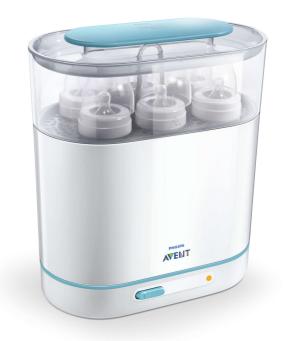

# Flexible, easy loading

With its adjustable size, the Philips Avent 3-in-1 electric steam steriliser (also spelt sterilizer) takes up the least amount of kitchen space yet perfectly fits the items you want to sterilise whether it's a few small items or a full load.

#### Flexible 3-in-1 steriliser

The steriliser's unique modular design enables you to fit the bottles and accessories flexibly, and organize them easily. Thus loading and unloading are very convenient. It also takes up minimal kitchen space.

#### Spacious design

Holds up to six 330 ml / 11oz Philips Avent bottles to be sterilised at once.