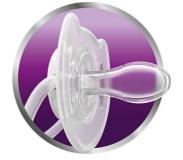

### **Orthodontic nipple**

Orthodontic, symmetrical collapsible nipple

Hygiene

Snap-on protective cap

Safety

Security ring handle

Odorless and taste-free

• User-friendly silicone nipples

#### **Orthodontic nipple**

Philips Avent flat, drop-shaped symmetrical nipples respect the natural development of your baby's palate, teeth and gums, even if the pacifier ends upside-down in the mouth.

#### Security ring handle

For easy removal of the Philips Avent pacifier at any time