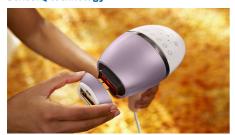

#### SenseIQ technology

Lumea 8000 Series has five easily adjustable light settings. Our SmartSkin sensor reads your skin tone and helps you find the most comfortable setting. Intelligent attachments adapt treatment for each body area.

#### Safety and adjustable settings

Integrated UV filter: Protects skin from UV light 5 light energy settings: Adjustable to your skin type

Integrated safety system: Prevent

unintentional flashing

SmartSkin sensor: The right setting on demand