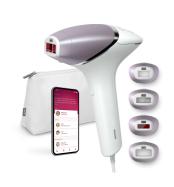

## Lumea IPL 8000 Series

SmartSkin Sensor

4 intelligent attachments: body, face, bikini, underarms

Lumea IPL App

Corded use

BRI947/60

### Full solution for face and body

- Full solution for face and body with 4 smart attachments
- Suitable for most skin tones and hair colors

#### 4 smart attachments

Specially designed attachments perfectly fit the curves of your body and trigger the most effective programs for each body area when they are connected. Face: Flat design and small window with UV filter. Body: Curved inward with a large window. Bikini and Armpit: Curved outward for hard-to-reach areas.

#### **Items included**

Instructions for use: User manual

Storage: Beauty pouch Adapter: 19.5V / 4000mA