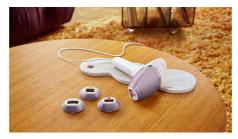

## Lumea IPL 8000 Series

SmartSkin Sensor

4 intelligent attachments: body, face, bikini, underarms

Lumea IPL App

Corded use

BRI947/60

#### 4 smart attachments

Specially designed attachments perfectly fit the curves of your body and trigger the most effective programs for each body area when they are connected. Face: Flat design and small window with UV filter. Body: Curved inward with a large window. Bikini and Armpit: Curved outward for hard-to-reach areas.

#### **Items included**

Instructions for use: User manual

Storage: Beauty pouch Adapter: 19.5V / 4000mA