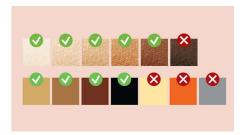

#### For most skin and hair types

IPL needs contrast between the pigment in the hair color and the pigment in the skin tone, therefore works on naturally dark blonde, brown and black hair and on skin tones from fair to dark brown (I-V).