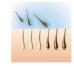

### Long lasting smoothness

Philips Lumea applies gentle pulses of light to the hair root. As a consequence the hair sheds naturally and hair regrowth is inhibited. Repeating this treatment regularly will keep your skin smooth everyday.

# **Effortlessly effective**

Our clinical studies have shown significant hair reduction in as little as two bi-weekly treatments, with optimal hair-free results achieved after four to five bi-weekly treatments. To maintain these results, simply repeat treatment every four to six weeks. Time between treatments may vary based on your individual hair regrowth.