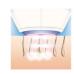

# **Application areas**

Use with confidence to remove hair on face (upper lip, chin and sideburns) and body parts including legs, underarm, bikini area, stomach and arms.

### **Application areas**

Body areas: Legs, Arms, Armpits, Belly, Bikini Face areas: Upper lip, Chin, Sideburns