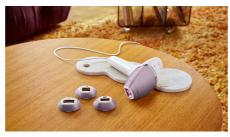

### Lumea IPL 8000 Series

SmartSkin sensor

4 intelligent attachments: body, face, bikini, underarms

Lumea IPL App

Corded use

BRI947/00

#### **Full solution for face and body**

- Full solution for face and body with 4 smart attachments
- Suitable for most skin tones and hair colours

#### 4 smart attachments

Specially designed attachments perfectly fit the curves of your body and trigger the most effective programmes for each body area when they are connected. Face: Flat design and small window with UV filter. Body: Curved inward with a large window. Bikini and Armpit: Curved outward for hard-to-reach areas.

#### **Technical specs. attachments**

Body treatment attachment: Shape: Convex curved, Window size: 4.1 cm², Tailored treatment for body: legs, arms and stomach

Face treatment attachment: Shape: Flat, Window size: 2 cm2, extra filter, Tailored treatment for face: upper lip, chin and jawline Bikini treatment attachment: Shape: Concave curved, Window size: 3 cm2, Tailored treatment for sensitive bikini area

Underarm treatment attachment: Shape: Concave curved, Window size: 3 cm2, Tailored treatment for underarms