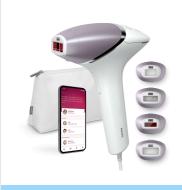

### Lumea IPL 8000 Series

SmartSkin sensor

4 intelligent attachments: body, face, bikini, underarms

Lumea IPL App

Corded use

BRI947/00

#### **Full solution for face and body**

- Full solution for face and body with 4 smart attachments
- Suitable for most skin tones and hair colours

#### 4 smart attachments

Specially designed attachments perfectly fit the curves of your body and trigger the most effective programmes for each body area when they are connected. Face: Flat design and small window with UV filter. Body: Curved inward with a large window. Bikini and Armpit: Curved outward for hard-to-reach areas.

#### **Technical specs. attachments**

Body treatment attachment: Shape: Convex curved, Window size: 4.1 cm², Tailored treatment for body: legs, arms and stomach

Face treatment attachment: Shape: Flat, Window size: 2 cm2, extra filter, Tailored treatment for face: upper lip, chin and jawline Bikini treatment attachment: Shape: Concave curved, Window size: 3 cm2, Tailored treatment for sensitive bikini area

#### Items included

Instructions for use: User manual Storage: Beauty pouch

Adapter: 19.5 V / 4000 mA