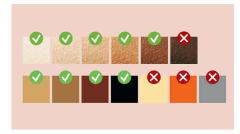

#### For most skin and hair types

IPL needs contrast between the pigment in the hair colour and the pigment in the skin tone, it therefore works on naturally dark blonde, brown and black hair and on skin tones from fair to dark brown (I-V).