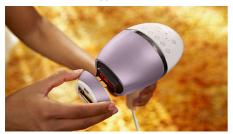

#### SenseIQ technology

Lumea 8000 Series has five easily adjustable light settings. Our SmartSkin sensor reads your skin tone and helps you find the most comfortable setting. Intelligent attachments adapt treatment for each body area.

#### 4 smart attachments

Specially designed attachments perfectly fit the curves of your body and trigger the most effective programmes for each body area when they are connected. Face: Flat design and small window with UV filter. Body: Curved inward with a large window. Bikini and Armpit: Curved outward for hard-to-reach areas.

SmartSkin sensor: The right setting on demand