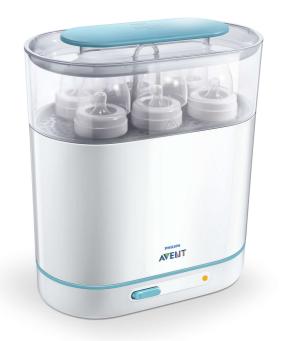

#### Flexible 3-in-1 steriliser

The steriliser's unique modular design enables you to fit the bottles and accessories flexibly, and organize them easily. Thus loading and unloading are very convenient. It also takes up minimal kitchen space.

#### Spacious design

Holds up to six 330 ml / 11oz Philips Avent bottles to be sterilised at once.

## Works across bottle types

The steriliser is suitable for use with both standard neck and wide neck baby bottles. It also fits other baby products like breast pumps and accessories.