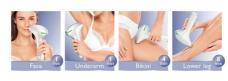

## **Application areas**

Use with confidence to remove hair on face (upper lip, chin and sideburns) and body parts including legs, underarm, bikini area, belly and arms.

## **Application areas**

Body areas: Legs, Arms, Belly, Bikini, Armpits Face areas: Chin, Sideburns, Upper lip