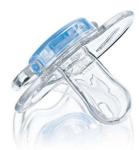

#### **Safety**

• Security ring handle

#### Security ring handle

For easy removal of the Philips Avent pacifier at any time