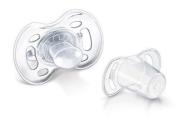

#### What is included

- Silicone Pacifier: 2 pcs
- Snap-on protective cap: 2 pcs

#### **Snap-on protective cap**

To keep sterilized nipples hygienic

Version: 9.3.1

Specifications are subject to change without notice. Trademarks are the property of Koninklijke Philips N.V. or their respective owners.

### Hygiene

• Snap-on protective cap