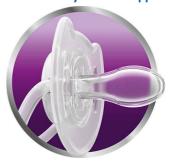

## Orthodontic

Bright, colorful animal designs for every age.

Avent orthodontic, collapsible and symmetrical nipples respect the natural development of baby's palate, teeth and gums . All Avent pacifiers are made of silicone and are taste and odour-free. Colours are subject to change.

## **Orthodontic nipple**

• Orthodontic, symmetrical collapsible nipple

#### **Orthodontic nipple**

Philips Avent flat, drop-shaped symmetrical nipples respect the natural development of your baby's palate, teeth and gums, even if the pacifier ends upside-down in the mouth.