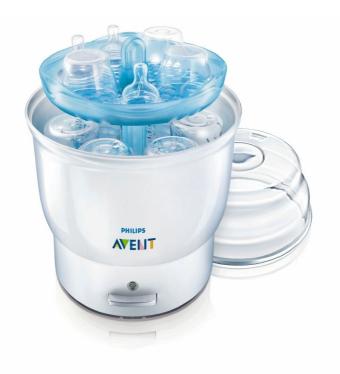

# Large capacity

Holds up to six 260 ml/ 9oz Avent Bottles or two Philips Avent Breast Pumps and accessories.

#### What is included

• Tongs: 1 pcs

• Airflex Feeding Bottle (260 ml/ 9 oz): 2 pcs

### What is included

Measuring jug: 1 pcsExpress Electric Steam Sterilizer: 1 pcs