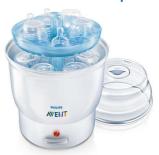

Philips Avent Express Electric Steam Sterilizer

220-240V

SCF274/26

# Sterilizes 6 bottles in 8 minutes

Fast and easy to use

Fast and easy to use

# Large capacity

Holds up to six 260 ml/ 9oz Avent Bottles or two Philips Avent Breast Pumps and accessories.