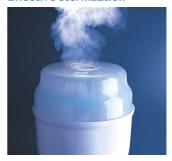

# **Effective sterilization**

Steam sterilization is proven to be the most effective way to protect your baby from harmful germs. Based on the hospital principle, the intensive heat of the steam eliminates harmful bacteria.

# Fast and easy to use

Just add water, load, switch on, contents are sterile and ready to use in approximately 8 minutes.