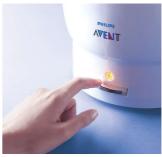

# Fast and easy to use

Just add water, load, switch on, contents are sterile and ready to use in approximately 8 minutes.