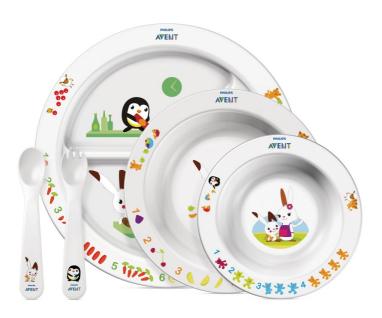

# Mealtime set for toddlers

Philips Avent baby mealtime set SCF716/00 for your child's development stages

### Complete set to follow your child's development

- Anti-slip base helps prevent spills
- Deep scoop spoon and fork
- Easy-grip for little hands ideal for self-feeding

#### What is included

- Big bowl: 1
- Divider plate: 1 pcs

- Small bowl: 1 pcs
- Toddler Fork: 1
- Toddler Spoon: 1