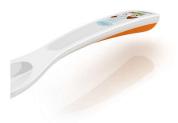

#### Deep scoop spoon and fork

Deep scoop spoon and fork

#### Easy-grip for little hands

Easy-grip for little hands - ideal for self-feeding

Version: 5.5.1

© 2021 Koninklijke Philips N.V. All Rights reserved.

Specifications are subject to change without notice. Trademarks are the property of Koninklijke Philips N.V. or their respective owners.