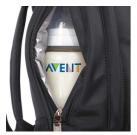

#### Ensures bottles stay warm or cool

3M Thinsulate<sup>™</sup> pocket keeps two Avent Bottles of pre-boiled hot water warm or cold ready-mixed formula/breast milk cool for several hours.