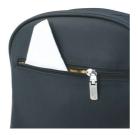

Ensures bottles stay warm or cool
- · Lightweight, wipe-clean microfiber
- Wide adjustable shoulder strap
- Full-size, removable baby changing mat
- · Lined pocket for keeping wipes moist
- · Main compartment big enough for clothes and nappies

# Highlights

#### Ensures bottles stay warm or cool



3M Thinsulate<sup>™</sup> pocket keeps two Avent Bottles of pre-boiled hot water warm or cold ready-mixed formula/breast milk cool for several hours.

#### Lightweight, wipe-clean microfiber



The microfibre is lightweight and easy to clean.

#### Adjustable shoulder strap

The Philips AVANT Urban bag has a wide adjustable shoulder strap for optimum carrying comfort

### Full-size, removable baby changing mat

Full-size, removable baby changing mat

#### Lined pocket for keeping wipes moist



Lined pocket for keeping wipes moist

## Main compartment big enough for clothes & nappies



Main compartment big enough for clothes and nappies

© 2021 Koninklijke Philips N.V. All Rights reserved.

Specifications are subject to change without notice. Trademarks are the property of Koninklijke Philips N.V. or their respective owners.

Issue date 2021-02-16 Version: 6.4.1

www.philips.com



**Country of origin** 

China

**Development stages** 

Stage: 6 - 12 months, 0 - 6 months

What is included

Baby changing mat: 1 pcs CompactBag: 1 pcs