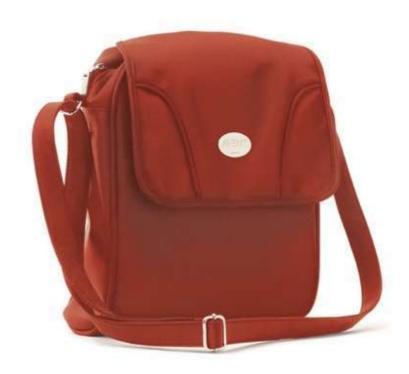

#### **Benefits and features:**

- Ensures bottles stay warm or cool
- · Lightweight, wipe-clean microfiber
- Wide adjustable shoulder strap
- Full-size, removable baby changing mat
- · Lined pocket for keeping wipes moist
- · Main compartment big enough for clothes and nappies

## Main compartment big enough for clothes & nappies

Main compartment big enough for clothes and nappies

© 2021 Koninklijke Philips N.V. All Rights reserved.

Specifications are subject to change without notice. Trademarks are the property of Koninklijke Philips N.V. or their respective owners.