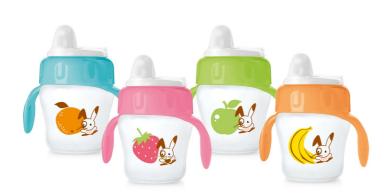

Philips Avent Toddler Cup

## 200ml

6m+ Soft Spout With handles

SCF606/01

## **Educational storytelling desig**

The colored designs encourage fun learning: recognize animals and fruits, count the apples and discover where the food comes from. The complexity of the designs increases with the age of the child.

## What is included

- Decorated cup 200ml / 7oz: 1 pcs
  Flip top lid: 1 pcs
  Trainer handles: 1 pcs

Issue date 2021-02-16

Version: 7.0.1

© 2021 Koninklijke Philips N.V. All Rights reserved.

Specifications are subject to change without notice. Trademarks are the property of Koninklijke Philips N.V. or their respective owners.