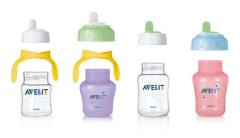

#### Inter-changeability

• Completely interchangeable with entire Philips Avent range

## Completely interchangeable

Cups, spouts and handles can be used with the entire Philips Avent range, attach directly to breast pumps or use a nipple instead of the spout when feeding. The soft spout and

handles can also be put on the feeding bottle for an easy transition from bottle to cup