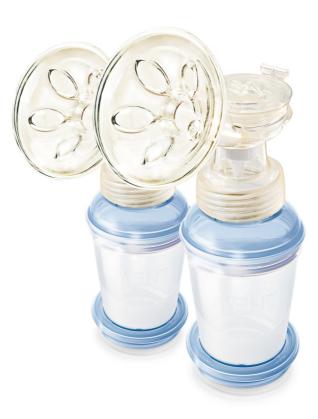

### Express more. Store easily

Personal pump parts for use with the Philips Avent Twin electric breast pump.

#### Personal pump parts/accessory

This Twin expression kit's funnels are only compatible with the Twin electric breast pump, due to different valves and a closed diaphragm. The Twin expression kit will not fit the manual or single electric breast pump

### What is included

Personal pump parts: 2 pcs

© 2021 Koninklijke Philips N.V. All Rights reserved. Issue date 2021-02-15 Version: 2.0.1

Specifications are subject to change without notice. Trademarks are the property of Koninklijke Philips N.V. or their respective owners.