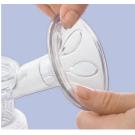

#### Patented Let-down Massage Cushion

Five, soft petal massagers gently flex in and out working in tandem with the reliable vacuum. This is intended to help stimulate a fast, natural milk flow.

#### Soft massage cushions

Patented massage cushions of the Philips Avent breast pump flex in and out, replicating baby's suckling action and is intended to help stimulate a fast natural let down. SCF308/02