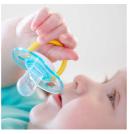

### Pacifier with colorful animal designs

Help meet your little one's essential soothing needs around the clock with the Philips Avent Classic pacifier. Available in a range of colors, our orthodontic collapsible nipple respects your baby's natural oral development.

#### Comfortable soft silicone nipple

- 9 out of 10 babies accept our pacifiers\*
- Designed for natural oral development

#### Nipple acceptance

Babies know what they like! We asked moms how their little ones respond to Philips Avent nipples and 9 out of 10 babies accept our pacifiers.\*