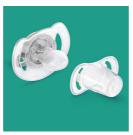

#### What is included

Classic pacifier: 2 pcs

© 2024 Koninklijke Philips N.V. All Rights reserved.

Specifications are subject to change without notice. Trademarks are the property of Koninklijke Philips N.V. or their respective owners.

#### Safety & Hygiene

- Security handle for easy removal
- Snap-on cap helps keep your baby's pacifier clean

#### Security handle

Our security handle lets you easily remove your baby's pacifier at any time. Even little hands can grab it!

#### Snap-on cap for hygiene

When the pacifier isn't in use, simply snap on the cap before storing to keep the nipple safe and clean.