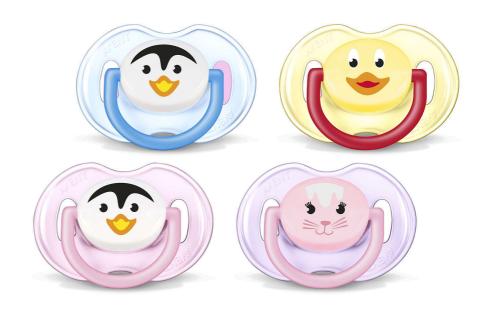

### Pacifier with colorful animal designs

Help meet your little one's essential soothing needs around the clock with the Philips Avent Classic pacifier. Available in a range of colors, our orthodontic collapsible nipple respects your baby's natural oral development.

#### Comfortable soft silicone nipple

- 9 out of 10 babies accept our pacifiers\*
- Designed for natural oral development