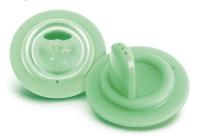

#### Hard spout 12m+

A bite resistant spout for children confidently drinking from cup, ideal for teething babies

#### Easy-sip

- · Measurement scale on the cup
- Hard spout for children 12m+