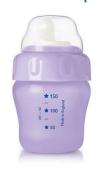

### Non-spill, easy-sip

The Philips Avent BPA-free magic cup is amazingly spill-proof whether shaken, thrown in the air or left on its side, and yet easy to drink from. The spouts with valves also fit the feeding bottles so they become spill-proof too.

#### Non-spill

• Non-spill spout with patented valve

#### Easy-sip

- · Measurement scale on the cup
- Hard spout for children 12m+

#### **Snap-on lid**

• Snap-top lid keeps spout clean

#### Snap-top lid for hygiene

The snap-top lid keeps spout clean when on the go and ensures leak-proof transport

#### Non-spill spout

Patented valve controls flow to avoid spillage, even if held upside down or if left on its side.

#### Hard spout 12m+

A bite resistant spout for children confidently drinking from cup, ideal for teething babies

#### Measurement on cup

Measurement scale on the cup for easy preparation of your childs drink