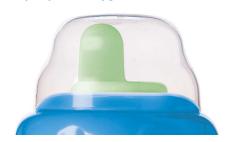

#### Non-spill spout

Patented valve controls flow to avoid spillage, even if held upside down or if left on its side.

### Non-spill, easy-sip

The Philips Avent BPA-free magic cup is amazingly spill-proof whether shaken, thrown in the air or left on its side, and yet easy to drink from. The spouts with valves also fit the feeding bottles so they become spill-proof too.