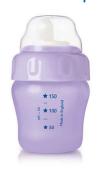

### Non-spill, easy-sip

The Philips Avent BPA-free magic cup is amazingly spill-proof whether shaken, thrown in the air or left on its side, and yet easy to drink from. The spouts with valves also fit the feeding bottles so they become spill-proof too.

#### Non-spill

• Soft spout with patented non-spill valve

#### Easy-sip

- · Soft, flexible spout for an easy first step
- Measurement scale on the cup

#### Soft spout with no-spill valve

The patented valve of the Philips Avent spout cup controls flow and ensures no spillage, even if held upside down or if left on its side

#### **Measurement on cup**

Measurement scale on the cup for easy preparation of your childs drink