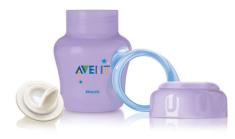

Philips Avent
Toddler Cup

200ml
6m+ Soft Spout

SCF600/11

Toddler Cup 200ml 6m+ Soft Spout

#### What is included

• Magic Cup (200 ml/ 7 oz): 1 pcs

Issue date 2021-02-12

Version: 8.2.1

© 2021 Koninklijke Philips N.V. All Rights reserved.

Specifications are subject to change without notice. Trademarks are the property of Koninklijke Philips N.V. or their respective owners.