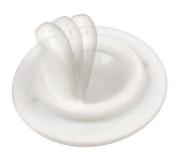

pill

• Soft spout with patented non-spill valve

#### Easy to clean

- · All parts are dishwasher safe for convenience
- Entire cup can be sterilized for hygiene purposes
- Cup has few parts for easy cleaning and assembly

#### Easy-sip

- · Soft, flexible spout for an easy first step
- Measurement scale on the cup

#### Inter-changeability

• Completely interchangeable with entire Philips Avent range

#### **Snap-on lid**

• Snap-top lid keeps spout clean



### Highlights

#### Snap-top lid for hygiene



The snap-top lid keeps spout clean when on the go and ensures leak-proof transport

#### Soft spout with no-spill valve



The patented valve of the Philips Avent spout cup controls flow and ensures no spillage, even if held upside down or if left on its side

#### Soft spout for 6m+



The soft, flexible spout is ideal for the transition from breast or bottle to a cup

#### Easy to clean and assemble



Cup has few parts for easy cleaning and assembly

#### Entire cup can be sterilized



Entire cup can be sterilized for hygiene purposes

#### Dishwasher safe



All parts are dishwasher safe for convenience

#### **Measurement on cup**



Measurement scale on the cup for easy preparation of your childs drink

#### Completely interchangeable



Cups, spouts and handles can be used with the entire Philips Avent range, attach directly to breast pumps or use a nipple instead of the spout when feeding. The soft spout and handles can also be put on the feeding bottle for an easy transition from bottle to cup

Toddler Cup 200ml 6m+ Soft Spout

## Specifications

### Country o