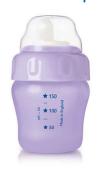

#### Easy-sip

- · Soft, flexible spout for an easy first step
- Measurement scale on the cup

#### Soft spout for 6m+

The soft, flexible spout is ideal for the transition from breast or bottle to a cup

#### **Measurement on cup**

Measurement scale on the cup for easy preparation of your childs drink