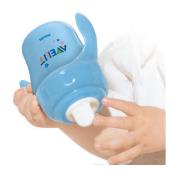

#### Soft spout with no-spill valve

The patented valve of the Philips Avent spout cup controls flow and ensures no spillage, even if held upside down or if left on its side

#### Soft spout for 6m+

The soft, flexible spout is ideal for the transition from breast or bottle to a cup