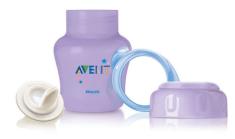

### Non-spill, easy-sip

The Philips Avent BPA-free magic cup is amazingly spill-proof whether shaken, thrown in the air or left on its side, and yet easy to drink from. The spouts with valves also fit the feeding bottles so they become spill-proof too.

#### Non-spill

• Soft spout with patented non-spill valve

#### **Snap-on lid**

• Snap-top lid keeps spout clean