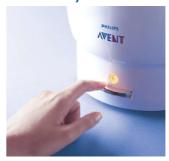

#### Fast and easy to use

Just add water, load, switch on, contents are sterile and ready to use in approximately 8 minutes.