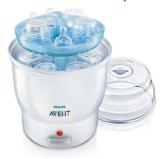

# Sterilizes 6 bottles in 8 minutes

Fast and easy to use

Fast and easy to use

### **Benefits and features:**

- Fast and easy to use
- Sterile contents for up to 6 hours
- · Effective sterilization
- Large capacity