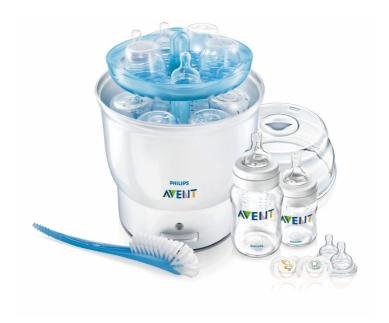

#### What is included

- Tongs: 1 pcs
- Airflex Feeding Bottle (260 ml/ 9 oz): 1 pcs
- Bottle and nipple brush: 1 pcs
- Airflex Feeding Bottle (125 ml/ 4 oz): 1 pcs
- Newborn Pacifier: 2 pcs

#### What is included

- Measuring jug: 1 pcsExpress Electric Steam Sterilizer: 1 pcs

#### What is included

- Extra soft Newborn Flow nipple: 3 pcs
- Extra soft Slow Flow nipple: 1 pcs