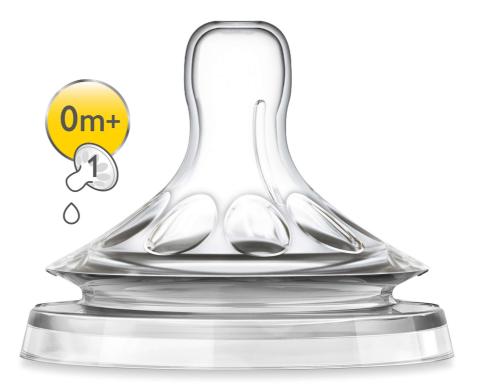

#### **Different flow rates**

Philips Avent offers four different flow rates to keep up with your baby's growth. Remember that age indications are approximate as babies develop at different rates. Philips Avent offers the newborn flow nipple with 1 hole (OM+), the slow flow nipple with 2 holes (1M+), the medium flow nipple with 3 holes (3M+) and the fast flow nipple with 4 holes (6M+). All nipples are available in twin packs.

#### Nipple

Flow speed: Newborn flow Holes: 1 hole Months: 0m+