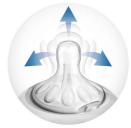

#### Vents air away from your baby's tummy

• Advanced anti-colic system with innovative twin valve

#### Advanced anti-colic valve

Innovative twin valve designed to reduce colic and discomfort by venting air into the bottle and not baby's tummy.