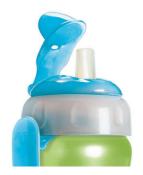

### Non-spill, easy-sip

The Philips Avent toddler drinking cup is the easy step from bottle to cup. The flip-top lid keeps the spout clean at all times, even when on the go. It is amazingly spill-proof whether shaken or thrown in the air and yet easy to drink from

#### Soft spout with no-spill valve

The patented valve of the Philips Avent spout cup controls flow and ensures no spillage, even if held upside down or if left on its side

#### Flip-top lid keeps spout clean

The flip-top lid always gives you hygienic reassurance keeping the spout clean at home and when on the go.