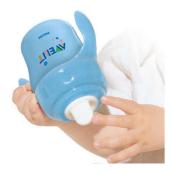

#### Flip-top lid

• Flip-top lid keeps spout clean

#### Flip-top lid keeps spout clean

The flip-top lid always gives you hygienic reassurance keeping the spout clean at home and when on the go.