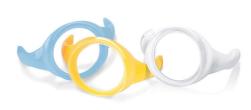

#### Handles for little hands

Handles are specially contoured for little hands to hold comfortably. Handles are easy to fit or remove so cups can be used with or without handles

#### Completely interchangeable

Cups, spouts and handles can be used with the entire Philips Avent range, attach directly to breast pumps or use a nipple instead of the spout when feeding. The soft spout and

handles can also be put on the feeding bottle for an easy transition from bottle to cup