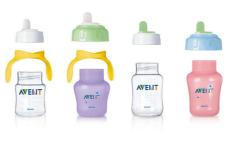

#### Inter-changeability

• Completely interchangeable with entire Philips Avent range

#### Completely interchangeable

Cups, spouts and handles can be used with the entire Philips Avent range, attach directly to breast pumps or use a nipple instead of the spout when feeding. The soft spout and

handles can also be put on the feeding bottle for an easy transition from bottle to cup