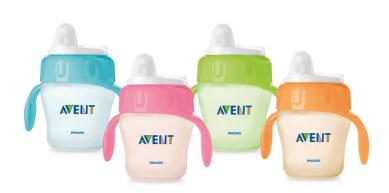

Philips Avent Toddler Cup

### 200ml

6m+ Soft Spout With handles

SCF600/12

#### Easy-sip

- · Soft, flexible spout for an easy first step
- Measurement scale on the cup
- · Handles are contoured for little hands to hold comfortably

#### Handles for little hands

Handles are specially contoured for little hands to hold comfortably. Handles are easy to fit or remove so cups can be used with or without handles