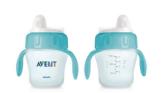

Philips Avent Toddler Cup

### 200ml

6m+ Soft Spout With handles

SCF600/12

### Non-spill, easy-sip

The Philips Avent toddler drinking cup is the easy step from bottle to cup. The flip-top lid keeps the spout clean at all times, even when on the go. It is amazingly spill-proof whether shaken or thrown in the air and yet easy to drink from