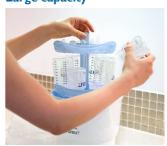

### Large capacity

Holds up to six 260 ml/9 oz Avent Bottles or two Philips Avent Breast Pumps and accessories.