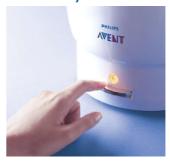

#### Fast and easy to use

Just add water, load and switch on. Contents are sterile and ready to use in approximately 8 minutes.