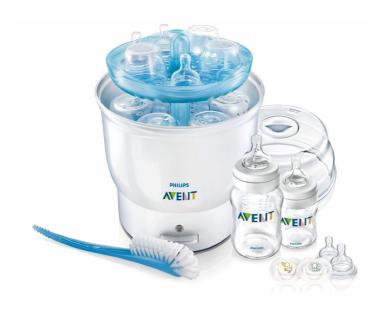

#### What is included

- Tongs: 1 pcs
- Bottle and teat brush: 1 pcs
- Feeding Bottle (260 ml/9 oz): 1 pcs
- Feeding Bottle (125 ml/4 oz): 1 pcs
- Newborn Soother: 2 pcs

### What is included

- Measuring jug: 1 pcsExpress Electric Steam Steriliser: 1 pcs

#### What is included

- Extra soft Newborn Flow teat: 3 pcs
- Extra soft Slow Flow teat: 1 pcs