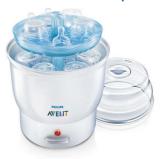

### Large capacity

Holds up to six 260 ml/9 oz Avent Bottles or two Philips Avent Breast Pumps and accessories.