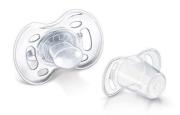

### **Orthodontic nipple**

Orthodontic, symmetrical collapsible nipple

Hygiene

Snap-on protective cap

Safety

Security ring handle

**Odorless and taste-free** 

• User-friendly silicone nipples

### Security ring handle

For easy removal of the Philips Avent pacifier at any time

#### **Orthodontic nipple**

Philips Avent flat, drop-shaped symmetrical nipples respect the natural development of your baby's palate, teeth and gums, even if the pacifier ends upside-down in the mouth.

### **User-friendly silicone nipples**

The Philips Avent silicone nipple is taste and odorfree so it's more likely to be accepted by your baby. The silicone is smooth, transparent, easy to clean and it doesn't get sticky. The nipple is strong, longlasting and won't become mis-shapen or discolored over time.

#### Snap-on protective cap

To keep sterilized nipples hygienic

Issue date 2021-02-16

Version: 10.1.1

© 2021 Koninklijke Philips N.V. All Rights reserved.

Specifications are subject to change without notice. Trademarks are the property of Koninklijke Philips N.V. or their respective owners.