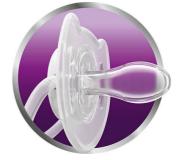

#### **Orthodontic nipple**

Philips Avent flat, drop-shaped symmetrical nipples respect the natural development of your baby's palate, teeth and gums, even if the pacifier ends upside-down in the mouth.