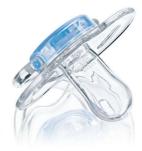

The classic in the range - Teddy and his friends.

Avent orthodontic, collapsible and symmetrical nipples respect the natural development of baby's palate, teeth and gums . All Avent pacifiers are made of silicone and are taste and odour-free. Colours are subject to change.

### **Orthodontic nipple**

Orthodontic, symmetrical collapsible nipple

Hygiene

Snap-on protective cap

Safety

Security ring handle

**Odorless and taste-free** 

• User-friendly silicone nipples

### **User-friendly silicone nipples**

The Philips Avent silicone nipple is taste and odorfree so it's more likely to be accepted by your baby. The silicone is smooth, transparent, easy to clean and it doesn't get sticky. The nipple is strong, longlasting and won't become mis-shapen or discolored over time.