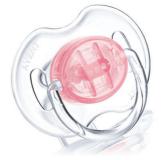

The classic in the range - Teddy and his friends.

Avent orthodontic, collapsible and symmetrical nipples respect the natural development of baby's palate, teeth and gums . All Avent pacifiers are made of silicone and are taste and odour-free. Colours are subject to change.

### **Orthodontic nipple**

Orthodontic, symmetrical collapsible nipple

Hygiene

Snap-on protective cap

Safety

Security ring handle

**Odorless and taste-free** 

• User-friendly silicone nipples

### **User-friendly silicone nipples**

The Philips Avent silicone nipple is taste and odorfree so it's more likely to be accepted by your baby. The silicone is smooth, transparent, easy to clean and it doesn't get sticky. The nipple is strong, longlasting and won't become mis-shapen or discolored over time.