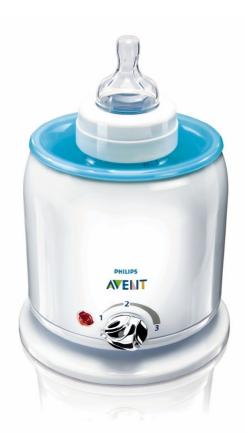

Philips Avent Electric Bottle and Baby Food Warmer

220-240V

SCF255/12

### Gently heats in 4 minutes

The fast, safe way to warm expressed milk and baby food, the Philips Avent Electric Bottle and Baby Food Warmer warms 125ml/4oz milk at room temperature in around 4 minutes.

#### Just add water

With the Philips Avent Electric Baby food and Bottle Warmer preparing for feeding is quick and hasslefree. Just add water and select the setting. The baby bottle warmer warms 125ml / 4oz of milk at room temperature in around 4 minutes