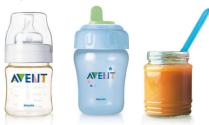

#### The Philips Avent Advantage

• Fits all Avent Bottles, Magic Cups and food jars

#### Fits all Avent Bottles, Magic Cups and food jars

Fits all Avent Bottles, Magic Cups and food jars