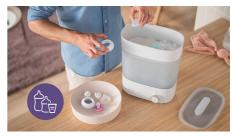

# Easy to clean and assemble

• This sterilizer is quick and easy to clean

#### Easy to clean and assemble

Top to bottom, inside and out, the sterilizer is quick and easy to clean – even the heating plate. So you get more time to be with your little one.

#### What is included

Tongs: 1 pcs

Electric steam sterilizer: 1 pcs

**Compatibility** 

Philips-Avent range compatible

**Development stages** 

Stage: 0 - 6 months

© 2024 Koninklijke Philips N.V. All Rights reserved.