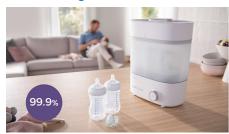

# Kills 99.9% of germs\*

• Say goodbye to harmful bacteria

## Kills 99.9% of germs\*

Sterilizing is gentle, effective and chemical-free with Philips Avent. Every sterilizer uses the power of pure steam – nothing more, nothing less – to kill 99.9% of harmful germs\*.