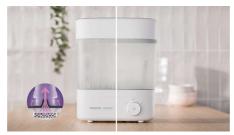

# Powerful steam sterilises, filtered air dries

Be ready for baby's next feed in 40 minutes. Bottle Sterilizer & Dryer Premium uses jets of filtered air to dry bottles before turning off. The sterilizer is quick and hygienic, killing 99.9% of germs\* for peace of mind at every feed.

#### Sterilize and dry in 40 mins

It takes just 40 minutes to get bottles ready for your baby's next feed. After powerful steam-sterilizing, a focused jet of filtered air dries bottles and accessories, making them ready for instant use.