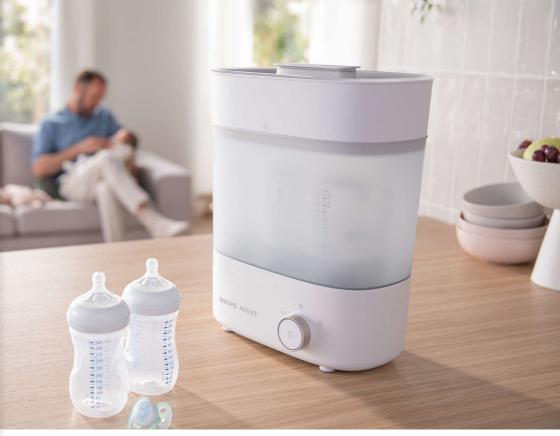

# Powerful steam sterilises, filtered air dries

Be ready for baby's next feed in 40 minutes. Bottle Sterilizer & Dryer Premium uses jets of filtered air to dry bottles before turning off. The sterilizer is quick and hygienic, killing 99.9% of germs\* for peace of mind at every feed.

#### Sterilize and dry in 40 mins

It takes just 40 minutes to get bottles ready for your baby's next feed. After powerful steam-sterilizing, a focused jet of filtered air dries bottles and accessories, making them ready for instant use.

#### Sterilize, dry and store

Our premium electric sterilizer does more than clean bottles and kill germs – it dries and stores bottles and accessories, keeping them sterile for up to 24 hours.