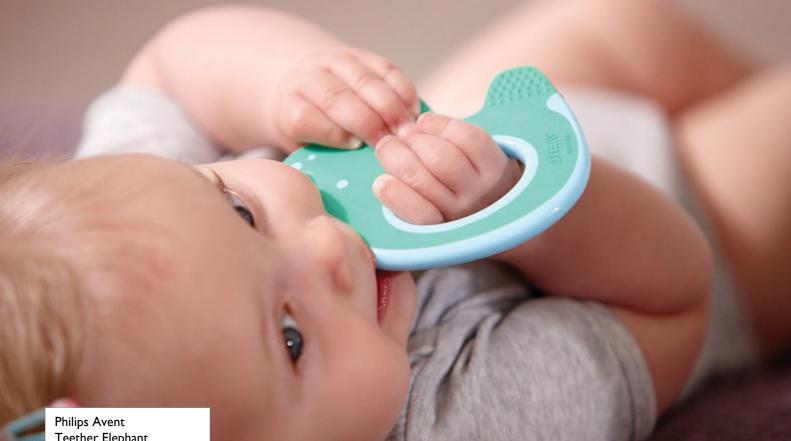

Teether Elephant

3m+ Front, middle and back teeth

SCF199/00

# Helps soothe baby's gums during teething

## Reaches front, middle and back teeth

The Philips Avent teether is designed to help soothe teething pain. The teether can be cooled in the fridge, which makes it even more soothing for your little one's sore gums during teething

## **Choice of various textures**

• Soothes and massages sore gums

## Suitable for cooling

• Cool in fridge for extra comfort

**Teether Elephant** 3m+ Front, middle and back teeth