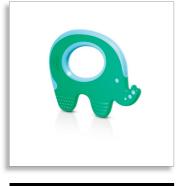

Teether Elephant

3m+ Front, middle and back teeth

SCF199/00

## Reaches front, middle and back teeth

The Philips Avent teether is designed to help soothe teething pain. The teether can be cooled in the fridge, which makes it even more soothing for your little one's sore gums during teething

## **Development stages**

• Stage: 3 months +, For front, middle and back