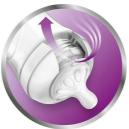

#### Vents air away from your baby's tummy

• Unique anti-colic valve technology

#### **Anti-colic valve technology**

Reduces fussing and discomfort by venting air away from baby's tummy.