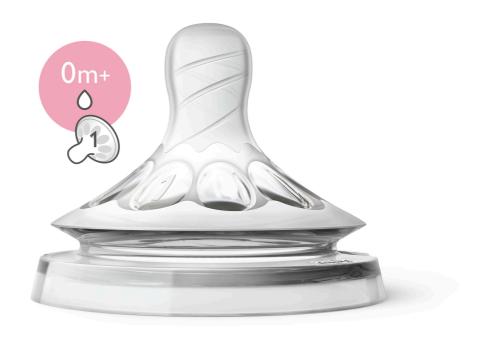

### Extra soft and flexible nipple

Our new nipple, with skin soft material and flexible spiral design, more closely resembles the breast. The comfort petals and natural nipple shape allows natural latch on and makes it easy to combine breast and bottle feeding.

#### Flexible spiral teat design

petals inside the nipple increases softness and the flexibility allowing natural tongue movement without nipple collapse. Designed to give your baby a more comfortable and content feeding.

#### What is included

Extra soft Newborn Flow nipple: 2 pcs

#### **Development stages**

Stage: 0m+

© 2025 Koninklijke Philips N.V. All Rights reserved.

Specifications are subject to change without notice. Trademarks are the property of Koninklijke Philips N.V. or their respective owners.