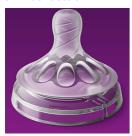

#### Flexible spiral teat design

petals inside the nipple increases softness and the flexibility allowing natural tongue movement without nipple collapse. Designed to give your baby a more comfortable and content feeding.

The spiral design combined with our comfort