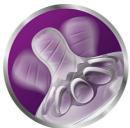

#### Flexible spiral teat design

petals inside the nipple increases softness and the flexibility allowing natural tongue movement without nipple collapse. Designed to give your baby a more comfortable and content feeding.

The spiral design combined with our comfort