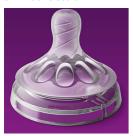

#### Flexible spiral teat design

The spiral design combined with our comfort petals inside the nipple increases softness and the flexibility allowing natural tongue movement without nipple collapse. Designed to give your baby a more comfortable and content feeding.