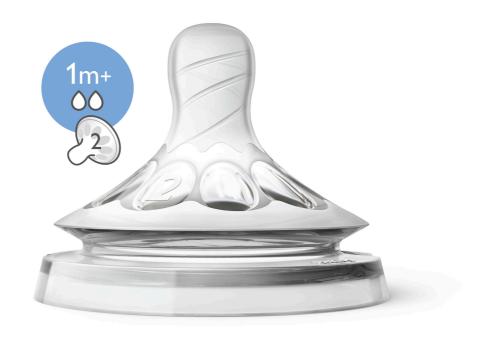

#### Flexible spiral teat design

The spiral design combined with our comfort petals inside the nipple increases softness and the flexibility allowing natural tongue movement without nipple collapse. Designed to give your baby a more comfortable and content feeding.

#### What is included

Extra soft Slow Flow nipple: 2 pcs

#### **Development stages**

Stage: 1m+

© 2025 Koninklijke Philips N.V. All Rights reserved.

Specifications are subject to change without notice. Trademarks are the property of Koninklijke Philips N.V. or their respective owners.