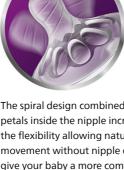

#### Flexible spiral teat design

The spiral design combined with our comfort petals inside the nipple increases softness and the flexibility allowing natural tongue movement without nipple collapse. Designed to give your baby a more comfortable and content feeding.