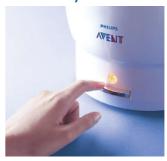

#### Fast and easy to use

Just add water, load, switch on, contents are sterile and ready to use in approximately 8 minutes.