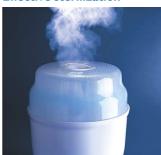

## Sterilizes 6 bottles in 8 minutes

Fast and easy to use

Fast and easy to use

#### Fast and easy to use

Just add water, load, switch on, contents are sterile and ready to use in approximately 8 minutes.

#### **Effective sterilization**

Steam sterilization is proven to be the most effective way to protect your baby from harmful germs. Based on the hospital principle, the intensive heat of the steam eliminates harmful bacteria.