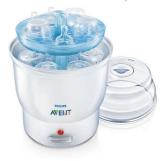

## Sterilizes 6 bottles in 8 minutes

Fast and easy to use

Fast and easy to use

#### What is included

- Measuring jug: 1 pcsExpress Electric Steam Sterilizer: 1 pcs