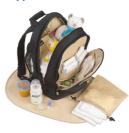

#### **Benefits and features:**

- Ensures bottles stay warm or cool
- Lightweight, wipe-clean microfiber
- Wide adjustable shoulder strap
- Full-size, removable baby changing mat
- Lined pocket for keeping wipes moist
- Main compartment big enough for clothes and nappies

#### Ensures bottles stay warm or cool

3M Thinsulate<sup>™</sup> pocket keeps two Avent Bottles of pre-boiled hot water warm or cold ready-mixed formula/breast milk cool for several hours.

### Main compartment big enough for clothes & nappies

Main compartment big enough for clothes and nappies

SCD151/60