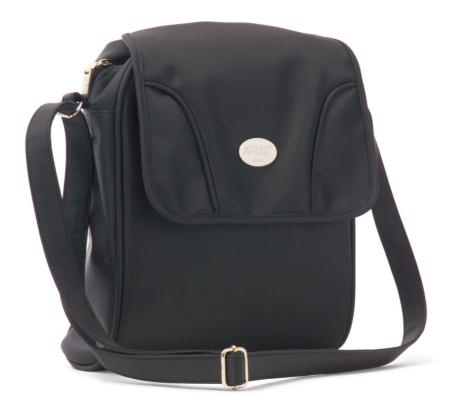

# **PHILIPS**

Avent Baby Compact Travel Bag

Black

SCD151/60

### Main compartment big enough for clothes & nappies

Main compartment big enough for clothes and nappies

SCD151/60