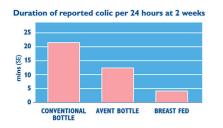

### **Feeding Bottle**

Clinically proven to reduce colic

#### Clinically proven to reduce colic

A clinical trial demonstrated that at 2 weeks of age, babies fed with the Avent Bottle experienced less colic than babies fed with a conventional bottle. (www.philips.com/Avent).