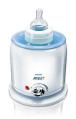

#### **Electric Bottle Warmer**

• Heats safely and evenly

#### Heats safely and evenly

Feeds are heated evenly without hot spots. Automatic shut-off means no risk of overheating.