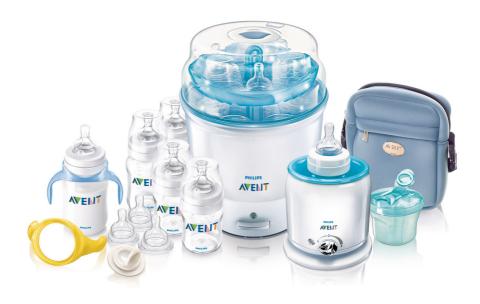

**AVENT** Bottle Feeding Solutions Set

### Everything you need to sterilise and bottle feed A convenient feeding set

Includes Electric Steam Steriliser, Electric Bottle Warmer, Thermabag, Feeding Bottles, Teats, Milk Powder Dispenser and more

#### What is included

Bottle and nipple brush: 1 pcs Classic Bottle 4oz: 7 pcs Soft, Variable Flow Teat: 6 pcs Classic Bottle 9oz: 7 pcs Cup (180 ml/ 6 oz ): 1 pcs Electric Steam Sterilizer: 1 pcs ThermaBag: 1 pcs Electric Bottle Warmer: 1 pcs