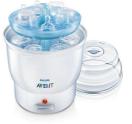

**AVENT** Bottle Feeding Solutions Set

### Everything you need to sterilise and bottle feed A convenient feeding set

Includes Electric Steam Steriliser, Electric Bottle Warmer, Thermabag, Feeding Bottles, Teats, Milk Powder Dispenser and more

#### **Electric Steam Sterilizer**

- Large capacity
- Sterile contents for up to 6 hours

#### Large capacity

Holds up to six 260 ml/ 9oz Avent Bottles or two Philips Avent Breast Pumps and accessories.

#### Sterile contents for up to 6 hours

Contents remain sterile for up to 6 hours if unopened.