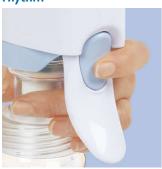

#### Mains, battery and manual

In addition to mains power, this single electronic pump can also operate using battery power and as a manual pump, for total flexibility.