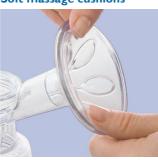

#### **Stimulate and Express**

- Soft massage cushions trigger natural let-down, like baby
- Gentle vacuum mimics baby's suckling for steady milk flow

#### Soft massage cushions

Patented massage cushions of the Philips Avent breast pump flex in and out, replicating baby's suckling action and is intended to help stimulate a fast natural let down.