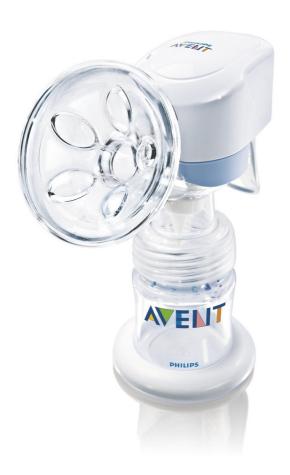

Philips ISIS Single electronic breast pump

Out and about set

SCF292/15

### Inspired by nature

Our unique pump is designed with an electronic memory that puts you in control by learning and continuing your personal pumping style.

### Learns and continues your pumping rhythm

Electronic memory learns and at the touch of a button, continues your personal pumping rhythm.

#### Soft massage cushions

Patented massage cushions of the Philips Avent breast pump flex in and out, replicating baby's suckling action and is intended to help stimulate a fast natural let down.

#### **Gentle-draw vacuum**

The gentle-draw vacuum mimics baby's suckling to create a steady milk flow that requires less pumping.