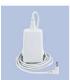

#### **Power**

• Voltage: 100 - 240 V

#### Mains, battery and manual

In addition to mains power, this single electronic pump can also operate using battery power and as a manual pump, for total flexibility.