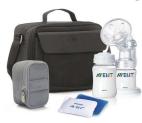

#### With insulated travel bag and cool packs

Everything you need to maintain your milk supply and to express and store your breast milk when away from your baby.

#### What is included

- Bottle stand/funnel cover: 1 pcs
- Extra soft newborn flow nipple: 1 pcs
- Breast milk container (125 ml/ 4 oz): 2 pcs
- Cool pack: 2 pcs
- Spare parts: 1 pcs