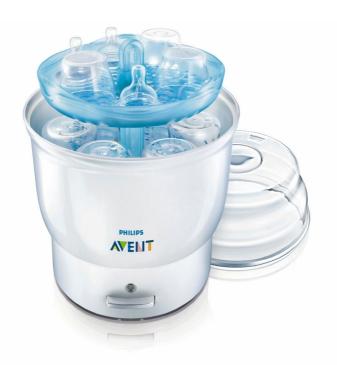

# Sterilizes 6 bottles in 8 minutes

Fast and easy to use

Fast and easy to use

#### **Benefits and features:**

- Fast and easy to use
- Sterile contents for up to 6 hours
- Effective sterilization
- Large capacity

**Electric Steam Sterilizer** 110V

#### Large capacity

Holds up to six 260 ml/ 9oz Avent Bottles or two Philips Avent Breast Pumps and accessories.