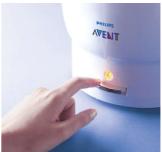

#### Fast and easy to use

Just add water, load, switch on, contents are sterile and ready to use in approximately 8 minutes.