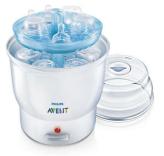

# Sterilizes 6 bottles in 8 minutes

Fast and easy to use

Fast and easy to use

#### **Benefits and features:**

- Fast and easy to use
- Sterile contents for up to 6 hours
- Effective sterilization
- Large capacity

**Electric Steam Sterilizer** 110V

#### Large capacity

Holds up to six 260 ml/ 9oz Avent Bottles or two Philips Avent Breast Pumps and accessories.