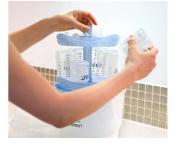

#### Sterile contents for up to 6 hours

Contents remain sterile for up to 6 hours if unopened.