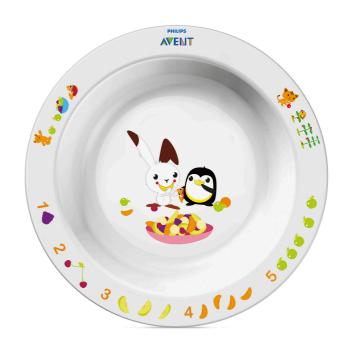

# Fun learning for baby's first meal

• Educational storytelling designs

# **Educational storytelling**

Educational storytelling designs

# Large size bowl

Large size bowl - perfect for your growing toddler