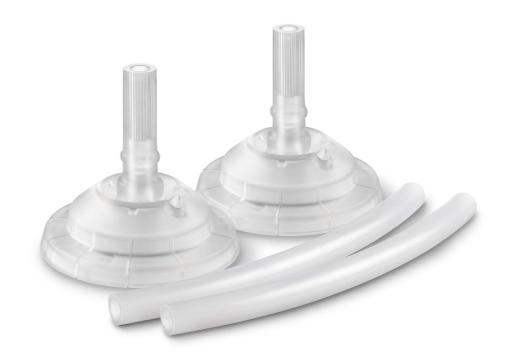

# Easily replace the straw as needed

# Keep your straw cup perfectly in shape!

The Philips Avent Bendy replacement straw set includes 2 straws. The set is perfect for replacing a lost part, or updating the straw to keep the cup clean and hygienic for use any time!

#### Easily replace the straw

Use as in pack for 10oz Bendy Straw Cups. For 7oz straw cups, use household scissors to shorten the straw by 3cm. For easy measurement, check the side of the packaging.

#### What is included

Two replacement straws: suitable for 7oz and 10oz cup

© 2024 Koninklijke Philips N.V. All Rights reserved.

o change EAN: 87 10103 78192 9

Specifications are subject to change without notice. Trademarks are the property of Koninklijke Philips N.V. or their respective owners.