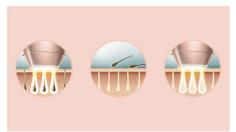

## Lumea prevents hair regrowth\*

IPL stands for Intense Pulsed Light. Philips Lumea applies gentle pulses of light to the hair root, putting the follicle into a resting phase. As a consequence, the amount of hair your body grows gradually decreases. Repeating the treatment leaves your skin beautifully hair free and touchably smooth. Treatment to prevent hair regrowth is safe and gentle, even on sensitive areas. Philips Lumea is clinically tested and developed with dermatologists for easy and effective treatment, from the comfort of your own home.

#### **Proven effectiveness**

Objective studies show up to 92% hair reduction after three treatments\*\*. Carry out the first four treatments every two weeks, and the next eight treatments every four weeks. After 12 treatments you can enjoy six months of hair-free smooth skin\*.