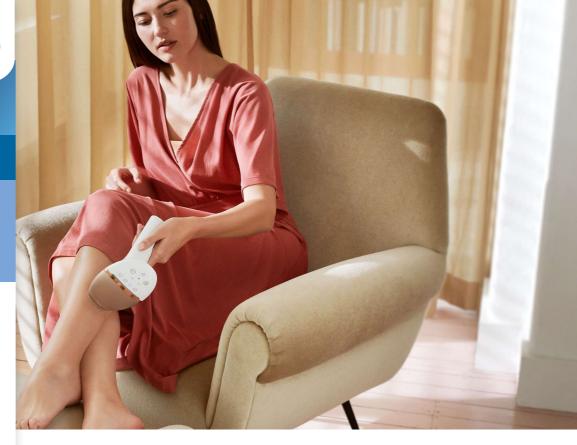

## **Treatment of body areas**

Your body is unique. And its skin, curves and contours should be treated uniquely too.
Lumea's total-body attachments are shaped to perfectly fit every curve, and will adapt programs tailored to each body area.
Treatment windows are designed to maximize contact with your skin to ensure light doesn't escape, enabling effective and gentle treatments even on delicate or sensitive areas.

#### Underarm attachment

Specially designed to treat hard-to-reach underarm areas, the intelligent underarm attachment is medium-sized with a 3 cm2 window. When the attachment is clicked on to the device it adapts a tailored program for your underarm area. 86% of women satisifed with hair reduction on underarms\*\*\*\*.

## **Bikini attachment**

Click on the intelligent bikini attachment and it will adapt a tailored program specifically for that area. It has an optimal 3 cm2 window with a transparent filter for extra comfort and the curved design compliments your body's contours for maximum contact, efficiency and comfort. 78% of women satisifed with hair reduction in bikini area\*\*\*\*.