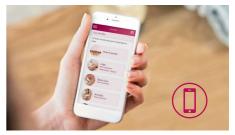

#### **FREE Lumea App**

The Lumea App is free to download and offers a unique and personalized IPL experience – just for you. It is your very own personal coach to ensure you are getting the most out of your Lumea and using it in the correct way to achieve long-lasting results. The App helps you create your personalized treatment schedule per body area, with tips and advice during each treatment. All you need to do is check the app regularly to make sure you are up to date with any notifications or reminders.