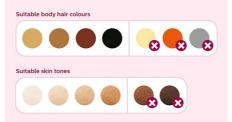

#### Suitable hair and skin types

Philips Lumea Prestige works effectively, easily and safely on a wide variety of hair and skin types. It works on naturally dark blonde, brown and black colored hairs and on skin tones from very white to dark brown. As with other IPL based treatments, Philips Lumea cannot be used to treat white / grey, light blonde or red hair and is not suitable for very dark skin. This is due to the high contrast required between the pigment in hair color and pigment in the skin tone.

## **Skin Tone Sensor**

The integrated skin tone sensor measures the treated skin complexion at the beginning of each session and occasionally during the session. If it detects a skin tone that is too dark for this product it will automatically stop emitting pulses.