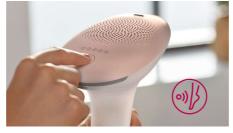

## **Skin Tone Sensor**

The integrated skin tone sensor measures the treated skin complexion at the beginning of each session and occasionally during the session. If it detects a skin tone that is too dark for this product it will automatically stop emitting pulses.

## Safety and adjustable settings

Integrated UV filter: Protects skin from UV light 5 light energy settings: Adjustable to your skin type Integrated safety system: Prevent unintentional flashing Skin Tone sensor: Detects your skin tone