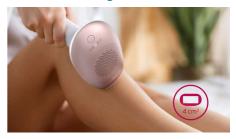

#### Fast treatment on legs

Big treatment window for fast application on large areas like legs.

## Attachments

Body attachment (4cm2): For use below the neckline

Face attachment (2cm2): For use below the eyes