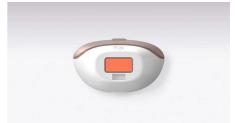

IPL - Hair removal device

Lumea Advanced

For body and face With skin tone sensor 15 minutes to treat lower legs

BRI921/60

#### Long lasting smoothness

IPL stands for Intense Pulsed Light. Philips Lumea applies gentle pulses of light to the hair root, putting the follicle into a resting phase. As a consequence, the amount of hair your body grows gradually decreases. Repeating the treatment leaves your skin beautifully hair free and touchably smooth. Treatment to prevent hair regrowth is safe and gentle, even on sensitive areas. Philips Lumea is clinically tested and developed with dermatologists for easy and effective treatment, from the comfort of your own home.

## **Skin Tone Sensor**

The integrated skin tone sensor measures the treated skin complexion at the beginning of each session and occasionally during the session. If it detects a skin tone that is too dark for this product it will automatically stop emitting pulses.

## Safety and adjustable settings

Integrated UV filter: Protects skin from UV light 5 light energy settings: Adjustable to your skin type Integrated safety system: Prevent unintentional flashing Skin Tone sensor: Detects your skin tone