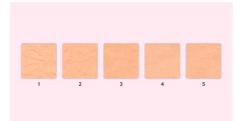

## **Proven effectiveness**

Objective studies show at least 85% hair reduction in as little as 3 treatments\*\*. The first 4 treatments must be carried out every 2 weeks, after which you should already be able to see the desired results. To maintain your results, simply touch up every 4 weeks. After just 8 touch up treatments you can be hair-free for at least 3 months\*. To enlarge this picture, please click on the image in the image gallery at the top of this page.