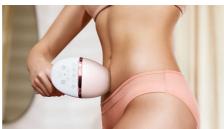

#### Professional IPL treatment for specific body areas

- $\bullet\,$  Intelligent attachments adapt programs for each body area
- Body attachment with curved-in design
- · Precision face attachment with extra filter

#### **Body attachment**

The intelligent body attachment has our largest treatment window at 4.1 cm2 so it's perfect for a fast treatment on larger body areas like legs, arms and stomach. The curved-in design closely follows your body's contours for maximum skin contact. Click on the attachment it adapts a tailored program specifically for your body area. 83% of women satisifed with hair reduction on legs\*\*\*\*.