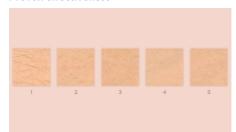

#### Suitable hair and skin types

Philips Lumea Prestige is effective on a wide range of hair and skin types. It works on naturally dark blonde, brown and black hair and on skin tones from very white to dark brown. IPL needs contrast between the pigment in the hair color and the pigment in the skin tone, therefore (as with other IPL-based treatments) Lumea cannot be used to treat white, grey, light blonde or red hair. And is not suitable for very dark skin.