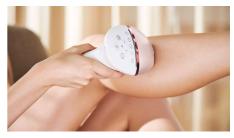

#### Professional IPL treatment for specific body areas

- $\bullet\,$  Intelligent attachments adapt programs for each body area
- Body attachment with curved-in design
- · Precision face attachment with extra filter

#### **Body attachment**

The intelligent body attachment has our largest treatment window at 4.1 cm2 so it's perfect for a fast treatment on larger body areas like legs, arms and stomach. The curved-in design closely follows your body's contours for maximum skin contact. Click on the attachment it adapts a tailored program specifically for your body area. 83% of women satisifed with hair reduction on legs\*\*\*\*.