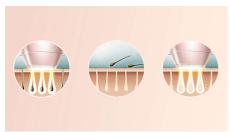

#### Lumea prevents hair regrowth\*

IPL stands for Intense Pulsed Light. Philips Lumea applies gentle pulses of light to the hair root, putting the follicle into a resting phase. As a consequence, the amount of hair your body grows gradually decreases. Repeating the treatment leaves your skin beautifully hair free and touchably smooth. Treatment to prevent hair regrowth is safe and gentle, even on sensitive areas. Philips Lumea is clinically tested and developed with dermatologists for easy and effective treatment, from the comfort of your own home.

#### SenseIQ technology

Senses. Lumea's SmartSkin sensor detects your skin tone and indicates the most comfortable light setting for you. Adapts.
Intelligent attachments adapt programs tailored for each body area. Cares. Codeveloped with dermatologists and inspired by you for gentle, long-lasting hair removal, even on sensitive areas\*\*\*.