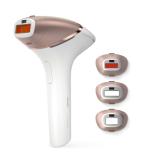

# Enjoy 6 months of hair-free smooth skin\* 4 intelligent attachments - for optimal results

Philips Lumea Prestige with SenselQ technology is our most effective IPL. Designed for convenient treatment at home, Lumea's intelligent attachments perfectly fit every curve of your body and adapt programs tailored for each body area.

#### Professional IPL treatment for specific body areas

- Bikini area attachment with extra light filter
- Body attachment with curved-in design
- Intelligent attachments adapt programs for each body area
- Underarm attachment with curved-out design

IPL hair removal device BRI956/00