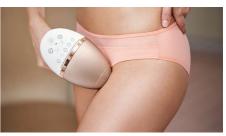

#### Professional IPL treatment for specific body areas

- Bikini area attachment with extra light filter
- Body attachment with curved-in design
- Intelligent attachments adapt programs for each body area
- Underarm attachment with curved-out design

#### **Treatment of body areas**

Your body is unique. And its skin, curves and contours should be treated uniquely too.
Lumea's total-body attachments are shaped to perfectly fit every curve, and will adapt programs tailored to each body area.
Treatment windows are designed to maximize contact with your skin to ensure light doesn't escape, enabling effective and gentle treatments even on delicate or sensitive areas.

#### **Underarm attachment**

Specially designed to treat hard-to-reach underarm areas, the intelligent underarm attachment is medium-sized with a 3 cm2 window. When the attachment is clicked on to the device it adapts a tailored program for your underarm area. 86% of women satisifed with hair reduction on underarms\*\*\*\*.

#### **Bikini attachment**

Click on the intelligent bikini attachment and it will adapt a tailored program specifically for that area. It has an optimal 3 cm2 window with a transparent filter for extra comfort and the curved design compliments your body's contours for maximum contact, efficiency and comfort. 78% of women satisifed with hair reduction in bikini area\*\*\*\*.