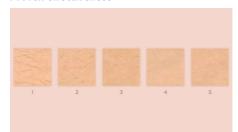

#### Suitable hair and skin types

Philips Lumea Prestige is effective on a wide range of hair and skin types. It works on naturally dark blonde, brown and black hair and on skin tones from very white to dark brown. IPL needs contrast between the pigment in the hair color and the pigment in the skin tone, therefore (as with other IPL-based treatments) Lumea cannot be used to treat white, grey, light blonde or red hair. And is not suitable for very dark skin.