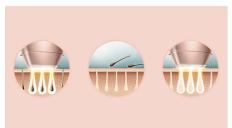

#### SenseIQ technology

Senses. Lumea's SmartSkin sensor detects your skin tone and indicates the most comfortable light setting for you. Adapts.
Intelligent attachments adapt programs tailored for each body area. Cares. Codeveloped with dermatologists and inspired by you for gentle, long-lasting hair removal, even on sensitive areas\*\*\*.