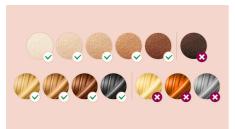

#### Suitable hair and skin types

Philips Lumea Prestige is effective on a wide range of hair and skin types. It works on naturally dark blonde, brown and black hair and on skin tones from very white to dark brown. IPL needs contrast between the pigment in the hair color and the pigment in the skin tone, therefore (as with other IPL-based treatments) Lumea cannot be used to treat white, grey, light blonde or red hair. And is not suitable for very dark skin.