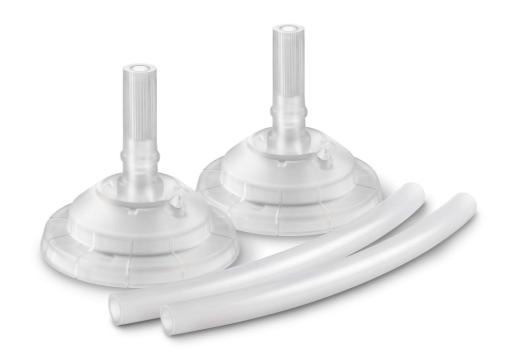

# Easily replace the straw as needed

## Keep your straw cup perfectly in shape!

The Philips Avent Bendy replacement straw set includes 2 straws. The set is perfect for replacing a lost part, or updating the straw to keep the cup clean and hygienic for use any time!

### Keep the straw hygienic

- · Easily replace the straw to keep it hygienic
- Suitable for all Bendy Straw Cups

Straw Cups SCF797/00

#### Easily replace the straw

Use as in pack for 10oz Bendy Straw Cups. For 7oz straw cups, use household scissors to shorten the straw by 3cm. For easy measurement, check the side of the packaging.

#### What is included

Two replacement straws: suitable for 7oz and 10oz cup

© 2024 Koninklijke Philips N.V. All Rights reserved.

Specifications are subject to change without notice. Trademarks are the

property of Koninklijke Philips N.V. or