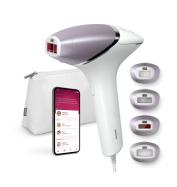

# **PHILIPS**

IPL hair removal device: be hair-free for longer

Philips Lumea IPL 8000 Series

SmartSkin sensor

4 intelligent attachments: body, face, bikini, underarms

With SenseIQ technology

Corded use

BRI947/00

## Full solution for face and body

- Full solution for face and body with 4 smart attachments
- Suitable for most skin tones and hair colours

#### 4 smart attachments

Specially designed attachments perfectly fit the curves of your body and trigger the most effective programmes for each body area when they are connected. Face: Flat design and small window with UV filter. Body: Curved inward with a large window. Bikini and Armpit: Curved outward for hard-to-reach areas.