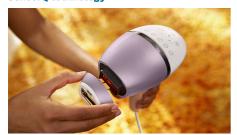

## SenseIQ technology

Lumea 8000 Series has five easily adjustable light settings. Our SmartSkin sensor reads your skin tone and helps you find the most comfortable setting. Intelligent attachments adapt treatment for each body area.

SmartSkin sensor: The right setting on demand