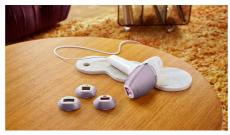

#### 4 smart attachments

Specially designed attachments perfectly fit the curves of your body and trigger the most effective programmes for each body area when they are connected. Face: Flat design and small window with UV filter. Body: Curved inward with a large window. Bikini and Armpit: Curved outward for hard-to-reach areas.

## **Technical specs. attachments**

Body treatment attachment: Shape: Convex curved, Window size: 4.1 cm2, Tailored treatment for body: legs, arms and stomach Face treatment attachment: Shape: Flat, Window size: 2 cm2, extra filter, Tailored treatment for face: upper lip, chin and jawline Bikini treatment attachment: Shape: Concave curved, Window size: 3 cm2, Tailored treatment for sensitive bikini area

Underarm treatment attachment: Shape: Concave curved, Window size: 3 cm2, Tailored treatment for underarms