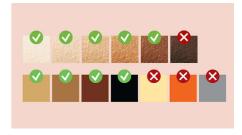

## For most skin and hair types

IPL needs contrast between the pigment in the hair colour and the pigment in the skin tone, it therefore works on naturally dark blonde, brown and black hair and on skin tones from fair to dark brown (I-V).