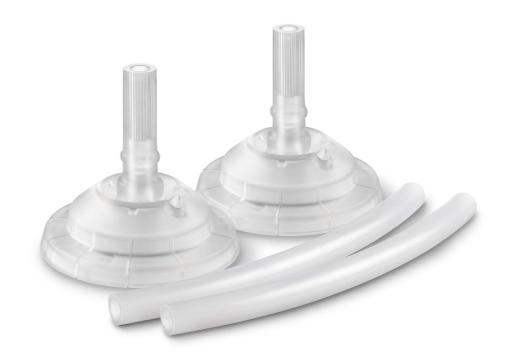

# Easily replace the straw as needed

## Keep your straw cup perfectly in shape!

The Philips Avent Bendy replacement straw set includes 2 straws. The set is perfect for replacing a lost part, or updating the straw to keep the cup clean and hygienic for use any time!

#### What is included

Two replacement straws: suitable for 7oz and 10oz cup

© 2023 Koninklijke Philips N.V. All Rights reserved

Specifications are subject to change

without notice. Trademarks are the property of Koninklijke Philips N.V. or their respective owners.