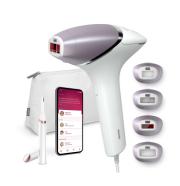

## Lumea IPL 8000 Series

SmartSkin sensor

4 intelligent attachments: body, face, bikini, underarms

With SenseIQ technology

Corded use

BRI949/00

## Full solution for face and body

- Full solution for face and body with 4 smart attachments
- Comes with Satin Compact pen trimmer
- Suitable for most skin tones and hair colours

#### 4 smart attachments

Specially designed attachments perfectly fit the curves of your body and trigger the most effective programmes for each body area when they are connected. Face: Flat design and small window with UV filter. Body: Curved inward with a large window. Bikini and Armpit: Curved outward for hard-to-reach areas.