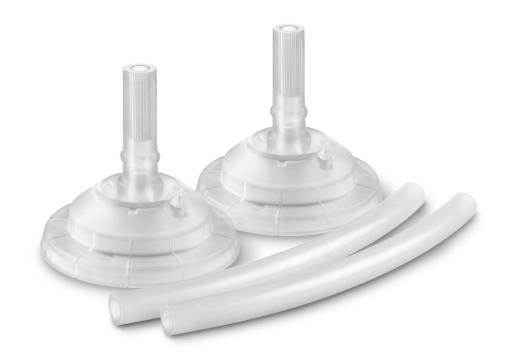

# Easily replace the straw as needed

## Keep your straw cup perfectly in shape!

The Philips Avent Bendy replacement straw set includes 2 straws. The set is perfect for replacing a lost part, or updating the straw to keep the cup clean and hygienic for use any time!

### Keep the straw hygienic

- · Easily replace the straw to keep it hygienic
- Suitable for all Bendy Straw Cups

Straw Cups SCF797/00

#### Easily replace the straw

Use as in pack for 10oz Bendy Straw Cups. For 7oz straw cups, use household scissors to shorten the straw by 3cm. For easy measurement, check the side of the packaging.