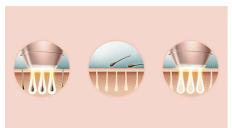

#### Lumea prevents hair regrowth\*

IPL stands for Intense Pulsed Light. Philips Lumea applies gentle pulses of light to the hair root, putting the follicle into a resting phase. As a consequence, the amount of hair your body grows gradually decreases. Repeating the treatment leaves your skin beautifully hair free and touchably smooth. Treatment to prevent hair regrowth is safe and gentle, even on sensitive areas. Philips Lumea is clinically tested and developed with dermatologists for easy and effective treatment, from the comfort of your own home.

#### **Proven effectiveness**

Objective studies show up to 92% hair reduction after three treatments\*\*. Carry out the first four treatments every two weeks, and the next eight treatments every four weeks. After 12 treatments you can enjoy six months of hair-free smooth skin\*.