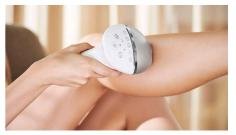

### Professional IPL treatment for specific areas of your body

- · Intelligent attachments adapt programs for each body area
- · Precision attachment for bikini area and underarms
- Body attachment with curved-in design
- · Precision face attachment with extra filter

### **Body attachment**

The intelligent body attachment has our largest treatment window at 4.1 cm2 so it's perfect for a fast treatment on larger body areas like legs, arms and stomach. The curvedin design closely follows your body's contours for maximum skin contact. Click on the attachment it adapts a tailored program specifically for your body area. 83% of women satisifed with hair reduction on legs\*\*\*\*.