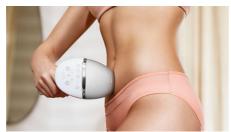

### Professional IPL treatment for specific areas of your body

- · Intelligent attachments adapt programs for each body area
- · Precision attachment for bikini area and underarms
- Body attachment with curved-in design
- · Precision face attachment with extra filter

### **Body attachment**

The intelligent body attachment has our largest treatment window at 4.1 cm2 so it's perfect for a fast treatment on larger body areas like legs, arms and stomach. The curvedin design closely follows your body's contours for maximum skin contact. Click on the attachment it adapts a tailored program specifically for your body area. 83% of women satisifed with hair reduction on legs\*\*\*\*.