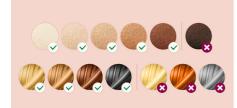

### Suitable hair and skin types

Philips Lumea Prestige is effective on a wide range of hair and skin types. It works on naturally dark blonde, brown and black hair and on skin tones from very white to dark brown. IPL needs contrast between the pigment in the hair color and the pigment in the skin tone, therefore (as with other IPLbased treatments) Lumea cannot be used to treat white, grey, light blonde or red hair. And is not suitable for very dark skin.