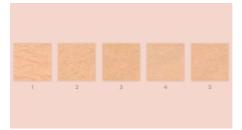

### Suitable hair and skin types

Philips Lumea Prestige is effective on a wide range of hair and skin types. It works on naturally dark blonde, brown and black hair and on skin tones from very white to dark brown. IPL needs contrast between the pigment in the hair color and the pigment in the skin tone, therefore (as with other IPLbased treatments) Lumea cannot be used to treat white, grey, light blonde or red hair. And is not suitable for very dark skin.