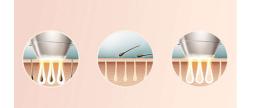

### Lumea prevents hair regrowth\*

IPL stands for Intense Pulsed Light. Philips Lumea applies gentle pulses of light to the hair root, putting the follicle into a resting phase. As a consequence, the amount of hair your body grows gradually decreases. Repeating the treatment leaves your skin beautifully hair free and touchably smooth. Treatment to prevent hair regrowth is safe and gentle, even on sensitive areas. Philips Lumea is clinically tested and developed with dermatologists for easy and effective treatment, from the comfort of your own home.

#### SenseIQ technology

Senses. Lumea's SmartSkin sensor detects your skin tone and indicates the most comfortable light setting for you. Adapts. Intelligent attachments adapt programs tailored for each body area. Cares. Co-developed with dermatologists and inspired by you for gentle, long-lasting hair removal, even on sensitive areas\*\*\*.