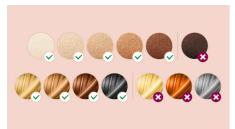

## Suitable hair and skin types

Philips Lumea Prestige is effective on a wide range of hair and skin types. It works on naturally dark blonde, brown and black hair and on skin tones from very white to dark brown. IPL needs contrast between the pigment in the hair color and the pigment in the skin tone, therefore (as with other IPL-based treatments) Lumea cannot be used to treat white, grey, light blonde or red hair. And is not suitable for very dark skin.