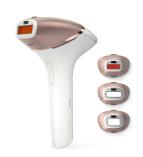

## **PHILIPS**

IPL hair removal device

## Lumea Prestige

With SenselQ technology
Underarms, bikini, body, face
With SmartSkin sensor

Both cordless and corded use

BRI956/60

## 4 intelligent attachments - for optimal results

Philips Lumea Prestige with SenselQ technology is our most effective IPL. Designed for convenient treatment at home, Lumea's intelligent attachments perfectly fit every curve of your body and adapt programs tailored for each body area.

## Professional IPL treatment for specific body areas

- Bikini area attachment with extra light filter
- Underarm attachment with curved-out design
- Body attachment with curved-in design
- Intelligent attachments adapt programs for each body area