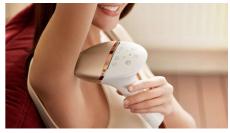

#### Underarm attachment

Specially designed to treat hard-to-reach underarm areas, the intelligent underarm attachment is medium-sized with a 3 cm2 window. When the attachment is clicked on to the device it adapts a tailored program for your underarm area. 86% of women satisifed with hair reduction on underarms\*\*\*\*.