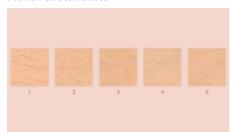

## Suitable hair and skin types

Philips Lumea Prestige is effective on a wide range of hair and skin types. It works on naturally dark blonde, brown and black hair and on skin tones from very white to dark brown. IPL needs contrast between the pigment in the hair color and the pigment in the skin tone, therefore (as with other IPL-based treatments) Lumea cannot be used to treat white, grey, light blonde or red hair. And is not suitable for very dark skin.