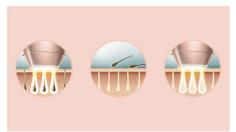

## Lumea prevents hair regrowth\*

IPL stands for Intense Pulsed Light. Philips Lumea applies gentle pulses of light to the hair root, putting the follicle into a resting phase. As a consequence, the amount of hair your body grows gradually decreases. Repeating the treatment leaves your skin beautifully hair free and touchably smooth. Treatment to prevent hair regrowth is safe and gentle, even on sensitive areas. Philips Lumea is clinically tested and developed with dermatologists for easy and effective treatment, from the comfort of your own home.

#### SenseIQ technology

Senses. Lumea's SmartSkin sensor detects your skin tone and indicates the most comfortable light setting for you. Adapts.
Intelligent attachments adapt programs tailored for each body area. Cares. Codeveloped with dermatologists and inspired by you for gentle, long-lasting hair removal, even on sensitive areas\*\*\*.