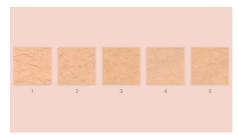

#### Suitable hair and skin types

Philips Lumea Prestige is effective on a wide range of hair and skin types. It works on naturally dark blonde, brown and black hair and on skin tones from very white to dark brown. IPL needs contrast between the pigment in the hair color and the pigment in the skin tone, therefore (as with other IPL-based treatments) Lumea cannot be used to treat white, grey, light blonde or red hair. And is not suitable for very dark skin.