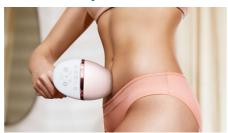

#### Professional IPL treatment for specific body areas

- Intelligent attachments adapt programs for each body area
- Body attachment with curved-in design
- · Precision face attachment with extra filter

#### **Body attachment**

The intelligent body attachment has our largest treatment window at 4.1 cm2 so it's perfect for a fast treatment on larger body areas like legs, arms and stomach. The curved-in design closely follows your body's contours for maximum skin contact. Click on the attachment it adapts a tailored program specifically for your body area. 83% of women satisifed with hair reduction on legs\*\*\*\*.