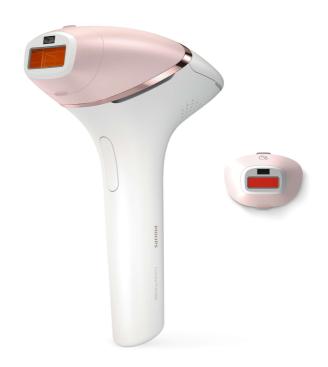

### 2 intelligent attachments – for optimal results

Philips Lumea Prestige with SenselQ technology is our most effective IPL. Designed for convenient treatment at home, Lumea's intelligent attachments perfectly fit every curve of your body and adapt programs tailored for each body area.

#### Professional IPL treatment for specific body areas

- Intelligent attachments adapt programs for each body area
- Body attachment with curved-in design
- · Precision face attachment with extra filter

#### **Treatment of body areas**

Your body is unique. And its skin, curves and contours should be treated uniquely too.
Lumea's total-body attachments are shaped to perfectly fit every curve, and will adapt programs tailored to each body area.
Treatment windows are designed to maximize contact with your skin to ensure light doesn't escape, enabling effective and gentle treatments even on delicate or sensitive areas.

#### **Body attachment**

The intelligent body attachment has our largest treatment window at 4.1 cm2 so it's perfect for a fast treatment on larger body areas like legs, arms and stomach. The curved-in design closely follows your body's contours for maximum skin contact. Click on the attachment it adapts a tailored program specifically for your body area. 83% of women satisifed with hair reduction on legs\*\*\*\*.

#### **Face attachment**

The face attachment has been thoughtfully designed to have a small, flat 2 cm2 window so you can effectively and gently treat hair on your face. Ideal for your upper lip, chin or jawline, the attachment also has an extra filter integrated within. When added to the device, the intelligent attachment automatically adapts the light treatment for your face. 84% of women satisfied with hair reduction on face\*\*\*\*.