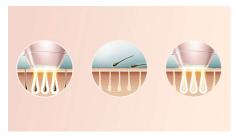

#### Lumea prevents hair regrowth\*

IPL stands for Intense Pulsed Light. Philips Lumea applies gentle pulses of light to the hair root, putting the follicle into a resting phase. As a consequence, the amount of hair your body grows gradually decreases. Repeating the treatment leaves your skin beautifully hair free and touchably smooth. Treatment to prevent hair regrowth is safe and gentle, even on sensitive areas. Philips Lumea is clinically tested and developed with dermatologists for easy and effective treatment, from the comfort of your own home.

#### SenseIQ technology

Senses. Lumea's SmartSkin sensor detects your skin tone and indicates the most comfortable light setting for you. Adapts.
Intelligent attachments adapt programs tailored for each body area. Cares. Codeveloped with dermatologists and inspired by you for gentle, long-lasting hair removal, even on sensitive areas\*\*\*.