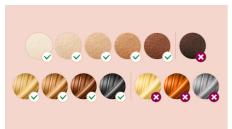

#### Suitable hair and skin types

Philips Lumea Prestige is effective on a wide range of hair and skin types. It works on naturally dark blonde, brown and black hair and on skin tones from very white to dark brown. IPL needs contrast between the pigment in the hair color and the pigment in the skin tone, therefore (as with other IPL-based treatments) Lumea cannot be used to treat white, grey, light blonde or red hair. And is not suitable for very dark skin.