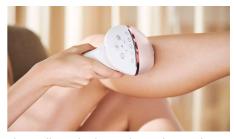

#### Professional IPL treatment for specific body areas

- Intelligent attachments adapt programs for each body area
- Body attachment with curved-in design
- · Precision face attachment with extra filter

#### **Body attachment**

The intelligent body attachment has our largest treatment window at 4.1 cm2 so it's perfect for a fast treatment on larger body areas like legs, arms and stomach. The curved-in design closely follows your body's contours for maximum skin contact. Click on the attachment it adapts a tailored program specifically for your body area. 83% of women satisifed with hair reduction on legs\*\*\*\*.