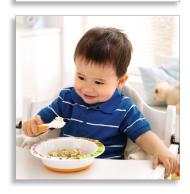

# Perfect for first feeding and snacks

- Anti-slip base helps prevent spills
- Easy-scoop sides ideal for self-feeding
- Large size bowl perfect for your growing toddler

# Easy-scoop sides

Easy-scoop sides - ideal for self-feeding