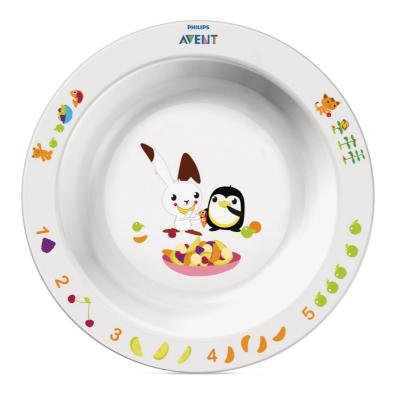

# Bowl designed for toddlers

Philips Avent toddler big bowl SCF704/00 for your child's development stages

# Fun learning for baby's first meal

• Educational storytelling designs

# **Educational storytelling**

Educational storytelling designs