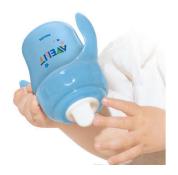

# Easy transition from bottle to cup

#### Soft spout for 6m+

The soft, flexible spout is ideal for the transition from breast or bottle to a cup