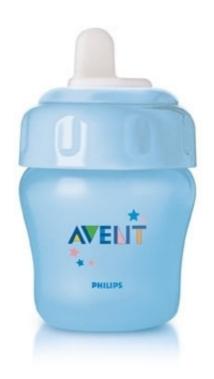

Philips Avent
Toddler Cup

200ml
6m+ Soft Spout

SCF600/11

Toddler Cup 200ml 6m+ Soft Spout