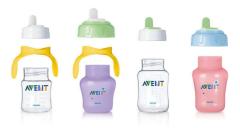

#### Inter-changeability

• Completely interchangeable with entire Philips Avent range

#### Completely interchangeable

Cups, spouts and handles can be used with the entire Philips Avent range, attach directly to breast pumps or use a nipple instead of the spout when feeding. The soft spout and handles can also be put on the feeding bottle for an easy transition from bottle to cup