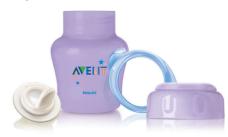

#### Inter-changeability

• Completely interchangeable with entire Philips Avent range

#### Completely interchangeable

Cups, spouts and handles can be used with the entire Philips Avent range, attach directly to breast pumps or use a nipple instead of the spout when feeding. The soft spout and handles can also be put on the feeding bottle for an easy transition from bottle to cup