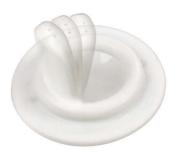

#### Non-spill

• Soft spout with patented non-spill valve

#### Soft spout with no-spill valve

The patented valve of the Philips Avent spout cup controls flow and ensures no spillage, even if held upside down or if left on its side