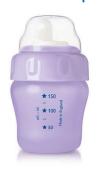

Philips Avent
Toddler Cup

200ml
6m+ Soft Spout

SCF600/11

#### Easy-sip

- Soft, flexible spout for an easy first step
- · Measurement scale on the cup

#### **Measurement on cup**

Measurement scale on the cup for easy preparation of your childs drink

Toddler Cup 200ml 6m+ Soft Spout