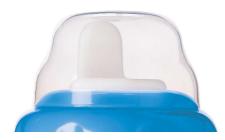

#### Snap-on lid

• Snap-top lid keeps spout clean

#### Snap-top lid for hygiene

The snap-top lid keeps spout clean when on the go and ensures leak-proof transport